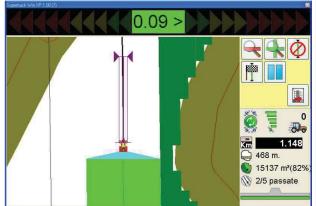

You can easily controll the area of work that you have done or that you still have to do.

It is possible to quickly set new works thanks to configured data.

Error and accuracy are shown on the top of the monitor.

In the end, the screen shows the work done and potential errors in order to help you to improve future works.

With AGRICAD program, that you can buy separately, it's possible to print and classify all works.