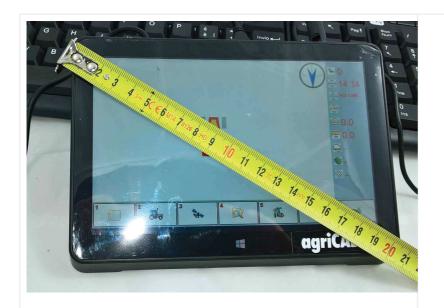

## **MODEL ST60**

GPS for parallel tracking, helpful in your daily works!

Screen size: 7 INCH Touch Screen - power supply 12 volts . " 32 Giga RAM Hard Disk - Wifi connection with your phone

Maximum size of monitor 20 cm diagonal. Real size of the screen 17 cm.