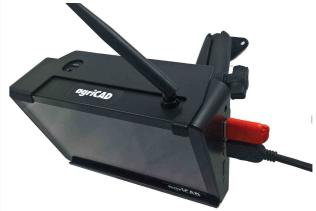

You can easily install the guide all over the cabin, thanks to the solid spheres fitting.

It is possible to buy more spheres for more machinery to make easier the movement from a tractor to another.

An high performance magnetic
Antenna with a 3.00 mt. USB cable,
that can be installed on the roof of
the tractor.

In this case you can control your previous works and plan the future ones.

It's also possible to manage your data of your farm book.

The system is supplied with 2 boxes: one for the monitor and one for accessories. Antenna cable Magnetic base Mini PC support with cables