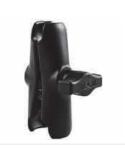

You can easily install the guide all over the cabin, thanks to the solid spheres fitting.

It is possible to buy more spheres for more machinery to make easier the movement from a tractor to another.

An high performance magnetic
Antenna with a 3.00 mt. USB cable,
that can be installed on the roof of
the tractor.