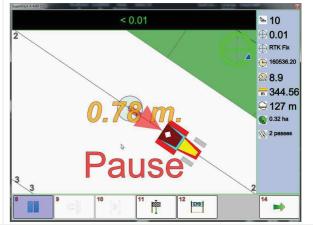

The monitor is **TOUCH SCREEN**.

You can select all the operations using your fingers.

You can always see the real position of the machine in the field.

The PAUSE button allows you to temporary stop your work while you have to provide new water to the machine.

You can easily controll the area of work that you have done or that you still have to do.

It is possible to quickly set new works thanks to configured data.

Error and accuracy are shown on the top of the monitor.