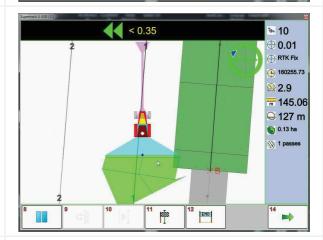

The monitor is **TOUCH SCREEN**.

You can select all the operations using your fingers.

You can always see the real position of the machine in the field.

The PAUSE button allows you to temporary stop your work while you have to provide new water to the machine.

You can easily controll the area of work that you have done or that you still have to do.

It is possible to quickly set new works thanks to configured data.

Error and accuracy are shown on the top of the monitor.

In the end, the screen shows the work done and potential errors in order to help you to improve future works.

With AGRICAD program, that you can buy separately, it's possible to print and classify all works.