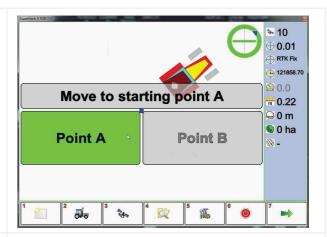

The standard software installed on the device is A-B Dritto. But you can choose to add different types of software at the moment of the purchase.

The picture shows an example of the selection of the start point (A) and the finish point (B). While the machine is working you don't need to do anything, the process is automatic.