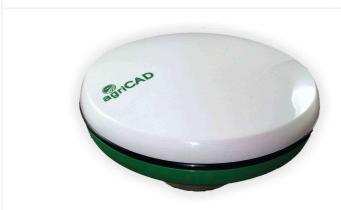

You can easily install the guide all over the cabin, thanks to the solid spheres fitting.

It is possible to buy more spheres for more machinery to make easier the movement from a tractor to another.

An high performance magnetic
Antenna with a 3.00 mt. USB cable,
that can be installed on the roof of
the tractor.