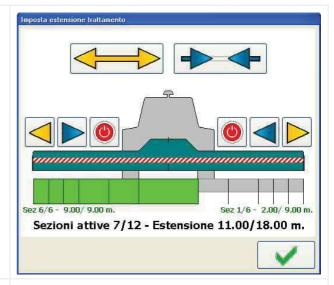

Management of section without limit of number and dimensions

You can use an external box to measure and drive the sections

Box not included.