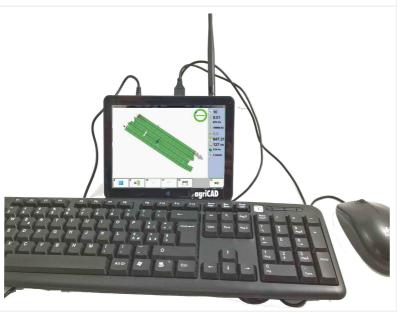

## **MODEL ST60**

GPS for parallel tracking, helpful in your daily works!

Screen size: 7 INCH Touch Screen - power supply 12 volts . " 32 Giga RAM Hard Disk - Wifi connection with your phone

Maximum size of monitor 20 cm diagonal. Real size of the screen 17 cm.

The monitor has 4 USB fitting: two lateral for connecting the Antenna and the system key and two on the top for office use.

Windows 10 is intalled on the device.

Includes:

WI FI

2 giga RAM - 32 Giga ROM SSD 7inch IPS 1280x800 Mini PC HDMI 1 (V1.4A) Ethernet 1 (Gigabit)

With the two lateral USB fitting it's possible to connect the ANTENNA and the system key.

In winter time you can move the computer from tractor to your office and easily use it with a 220 Volt power supply.

In this case you can control your previous works and plan the future ones.

It's also possible to manage your data of your farm book.

The system is supplied with 2 boxes: one for the monitor and one for accessories. Antenna cable Magnetic base Mini PC support with cables