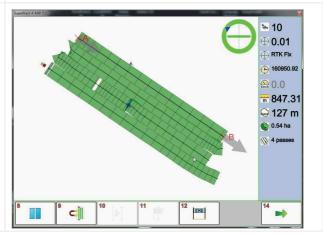

The standard software installed on the device is A-B Dritto. But you can choose to add different types of software at the moment of the purchase.

The picture shows an example of the selection of the start point (A) and the finish point (B). While the machine is working you don't need to do anything, the process is automatic.

The monitor is **TOUCH SCREEN**.

You can select all the operations using your fingers.

You can always see the real position of the machine in the field.

The PAUSE button allows you to temporary stop your work while you have to provide new water to the machine.

You can easily controll the area of work that you have done or that you still have to do.

It is possible to quickly set new works thanks to configured data.

Error and accuracy are shown on the top of the monitor.

In the end, the screen shows the work done and potential errors in order to help you to improve future works.

With AGRICAD program, that you can buy separately, it's possible to print and classify all works.