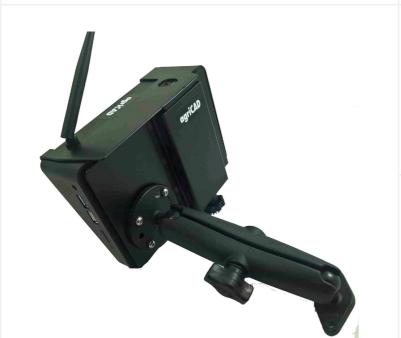

You can easily install the guide all over the cabin, thanks to the solid spheres fitting.

It is possible to buy more spheres for more machinery to make easier the movement from a tractor to another.

An high performance magnetic
Antenna with a 3.00 mt. USB cable,
that can be installed on the roof of
the tractor.

The monitor has 4 USB fitting: two lateral for connecting the Antenna and the system key and two on the top for office use.

Windows 10 is intalled on the device.

Includes:

WI FI

2 giga RAM - 32 Giga ROM SSD 7inch IPS 1280x800 Mini PC HDMI 1 (V1.4A) Ethernet 1 (Gigabit)

With the two lateral USB fitting it's possible to connect the ANTENNA and the system key.

In winter time you can move the computer from tractor to your office and easily use it with a 220 Volt power supply.