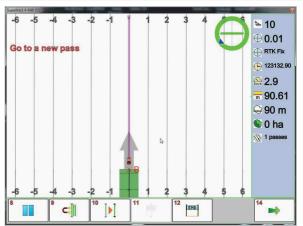

You can easily controll the area of work that you have done or that you still have to do.

It is possible to quickly set new works thanks to configured data.

Error and accuracy are shown on the top of the monitor.

In the end, the screen shows the work done and potential errors in order to help you to improve future works.

With AGRICAD program, that you can buy separately, it's possible to print and classify all works.