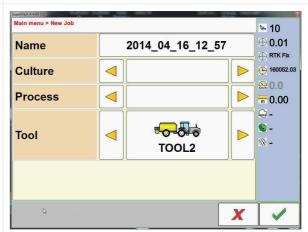

The standard software installed on the device is A-B Dritto. But you can choose to add different types of software at the moment of the purchase.

The picture shows an example of the selection of the start point (A) and the finish point (B). While the machine is working you don't need to do anything, the process is automatic.