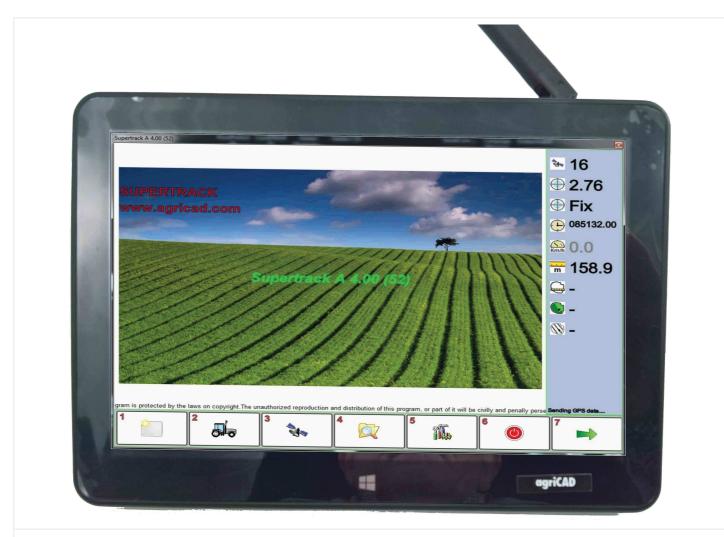

## **MODEL ST60**

GPS for parallel tracking, helpful in your daily works!

Screen size: 7 INCH Touch Screen - power supply 12 volts . " 32 Giga RAM Hard Disk - Wifi connection with your phone

Maximum size of monitor 20 cm diagonal. Real size of the screen 17 cm.

The monitor is **TOUCH SCREEN**.

You can select all the operations using your fingers.

You can always see the real position of the machine in the field.

The PAUSE button allows you to temporary stop your work while you have to provide new water to the machine.

You can easily controll the area of work that you have done or that you still have to do.

It is possible to quickly set new works thanks to configured data.

Error and accuracy are shown on the top of the monitor.