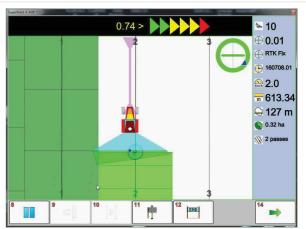

You can easily controll the area of work that you have done or that you still have to do.

It is possible to quickly set new works thanks to configured data.

Error and accuracy are shown on the top of the monitor.

In the end, the screen shows the work done and potential errors in order to help you to improve future works.

With AGRICAD program, that you can buy separately, it's possible to print and classify all works.