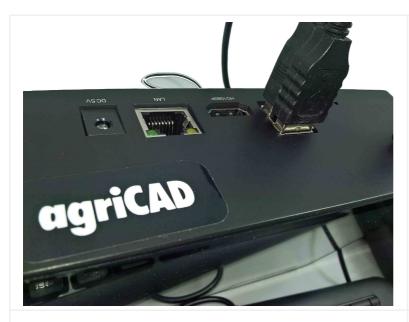

The monitor has 4 USB fitting: two lateral for connecting the Antenna and the system key and two on the top for office use.

Windows 10 is intalled on the device.

Includes:

WI FI

2 giga RAM - 32 Giga ROM SSD 7inch IPS 1280x800 Mini PC HDMI 1 (V1.4A) Ethernet 1 (Gigabit)

With the two lateral USB fitting it's possible to connect the ANTENNA and the system key.

In winter time you can move the computer from tractor to your office and easily use it with a 220 Volt power supply.