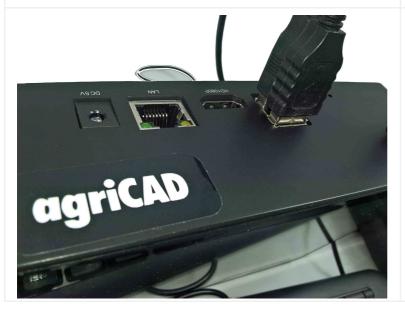

The monitor has 4 USB fitting: two lateral for connecting the Antenna and the system key and two on the top for office use.

Windows 10 is intalled on the device.

#### Includes:

WI FI 2 giga RAM - 32 Giga ROM SSD 7inch IPS 1280x800 Mini PC HDMI 1 (V1.4A)

Ethernet 1 (Gigabit)

With the two lateral USB fitting it's possible to connect the ANTENNA and the system key.

In winter time you can move the computer from tractor to your office and easily use it with a 220 Volt power supply.