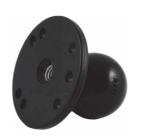

You can easily install the guide all over the cabin, thanks to the solid spheres fitting.

It is possible to buy more spheres for more machinery to make easier the movement from a tractor to another.

An high performance magnetic
Antenna with a 3.00 mt. USB cable,
that can be installed on the roof of
the tractor.