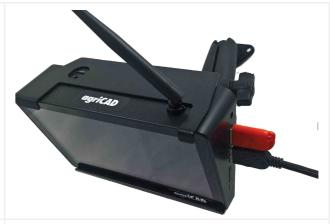

The monitor has 4 USB fitting: two lateral for connecting the Antenna and the system key and two on the top for office use.

Windows 10 is intalled on the device.

#### Includes:

WI FI 2 giga RAM - 32 Giga ROM SSD 7inch IPS 1280x800 Mini PC HDMI 1 (V1.4A)

Ethernet 1 (Gigabit)

With the two lateral USB fitting it's possible to connect the ANTENNA and the system key.

In winter time you can move the computer from tractor to your office and easily use it with a 220 Volt power supply.