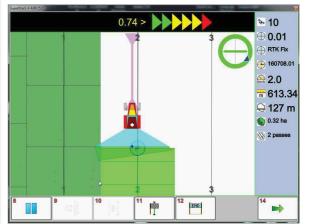

The monitor is **TOUCH SCREEN**.

You can select all the operations using your fingers.

You can always see the real position of the machine in the field.

The PAUSE button allows you to temporary stop your work while you have to provide new water to the machine.

You can easily controll the area of work that you have done or that you still have to do.

It is possible to quickly set new works thanks to configured data.

Error and accuracy are shown on the top of the monitor.

In the end, the screen shows the work done and potential errors in order to help you to improve future works.

With AGRICAD program, that you can buy separately, it's possible to print and classify all works.