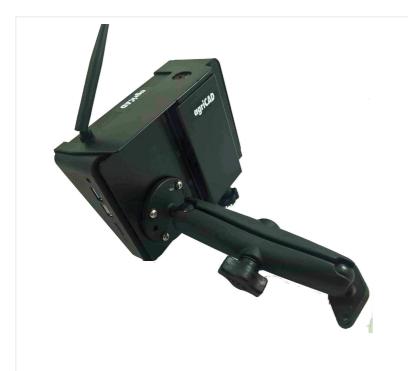

Management of section without limit of number and dimensions

You can use an external box to measure and drive the sections

Box not included.