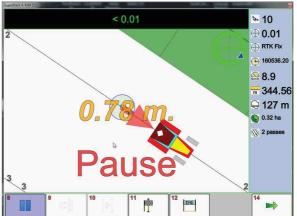

The monitor is **TOUCH SCREEN**.

You can select all the operations using your fingers.

You can always see the real position of the machine in the field.

The PAUSE button allows you to temporary stop your work while you have to provide new water to the machine.