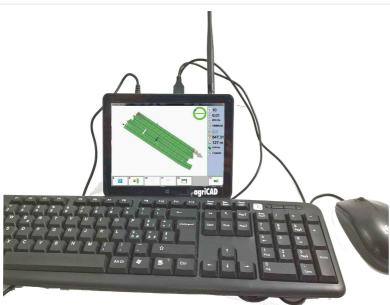

## **MODEL ST61**

GPS for parallel tracking, helpful in your daily works!

Screen size: **10** INCH Touch Screen - power supply 12 volts . " 32 Giga RAM Hard Disk - Wifi connection with your phone

Maximum size of monitor 30 cm diagonal. Real size of the screen 24 cm.

The monitor is **TOUCH SCREEN**.

You can select all the operations using your fingers.

You can always see the real position of the machine in the field.

The PAUSE button allows you to temporary stop your work while you have to provide new water to the machine.

You can easily controll the area of work that you have done or that you still have to do.

It is possible to quickly set new works thanks to configured data.

Error and accuracy are shown on the top of the monitor.