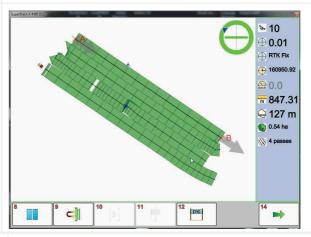

You can easily controll the area of work that you have done or that you still have to do.

It is possible to quickly set new works thanks to configured data.

Error and accuracy are shown on the top of the monitor.

In the end, the screen shows the work done and potential errors in order to help you to improve future works.

With AGRICAD program, that you can buy separately, it's possible to print and classify all works.