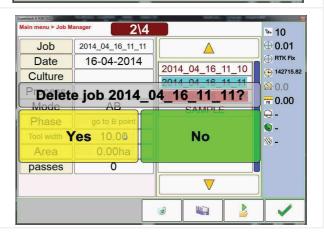

You can easily controll the area of work that you have done or that you still have to do.

It is possible to quickly set new works thanks to configured data.

Error and accuracy are shown on the top of the monitor.

In the end, the screen shows the work done and potential errors in order to help you to improve future works.

With AGRICAD program, that you can buy separately, it's possible to print and classify all works.