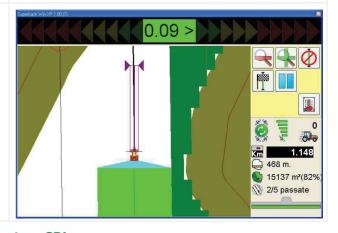

The monitor is **TOUCH SCREEN**.

You can select all the operations using your fingers.

You can always see the real position of the machine in the field.

The PAUSE button allows you to temporary stop your work while you have to provide new water to the machine.

You can easily controll the area of work that you have done or that you still have to do.

It is possible to quickly set new works thanks to configured data.

Error and accuracy are shown on the top of the monitor.