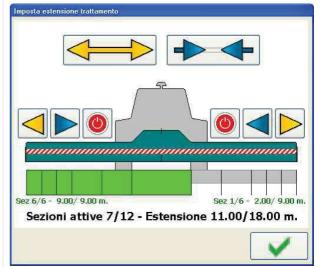

Management of section without limit of number and dimensions

You can use an external box to measure and drive the sections

Box not included.