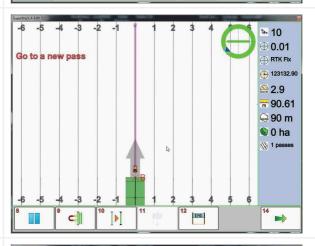

In the end, the screen shows the work done and potential errors in order to help you to improve future works.

With AGRICAD program, that you can buy separately, it's possible to print and classify all works.