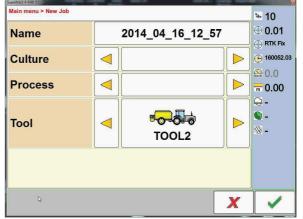

### Magnetic base

Mini PC support with cables

The standard software installed on the device is A-B Dritto. But you can choose to add different types of software at the moment of the purchase.

The picture shows an example of the selection of the start point (A) and the finish point (B). While the machine is working you don't need to do anything, the process is automatic.