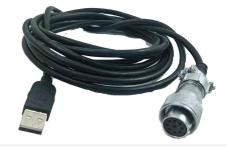

You can easily install the guide all over the cabin, thanks to the solid spheres fitting.

It is possible to buy more spheres for more machinery to make easier the movement from a tractor to another.

An high performance magnetic
Antenna with a 3.00 mt. USB cable,
that can be installed on the roof of
the tractor.

Antenna cable