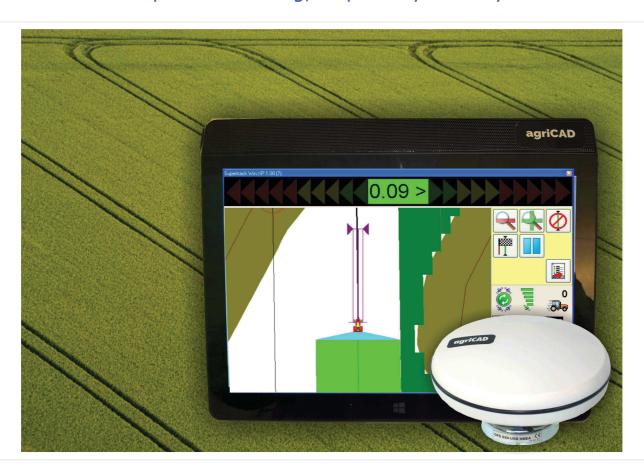

### Magnetic base

Mini PC support with cables

The standard software installed on the device is A-B Dritto. But you can choose to add different types of software at the moment of the purchase.

The picture shows an example of the selection of the start point (A) and the finish point (B). While the machine is working you don't need to do anything, the process is automatic.

The monitor is **TOUCH SCREEN**.

You can select all the operations using your fingers.

You can always see the real position of the machine in the field.

The PAUSE button allows you to temporary stop your work while you have to provide new water to the machine.

You can easily controll the area of work that you have done or that you still have to do.

It is possible to quickly set new works thanks to configured data.

Error and accuracy are shown on the top of the monitor.