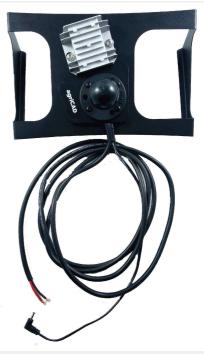

You can easily install the guide all over the cabin, thanks to the solid spheres fitting.

It is possible to buy more spheres for more machinery to make easier the movement from a tractor to another.

An high performance magnetic
Antenna with a 3.00 mt. USB cable,
that can be installed on the roof of
the tractor.

The monitor has 4 USB fitting: two lateral for connecting the Antenna and the system key and two on the top for office use.

Windows 10 is intalled on the device.

#### Includes:

WI FI 2 giga RAM - 32 Giga ROM SSD 7inch IPS 1280x800 Mini PC HDMI 1 (V1.4A)

Ethernet 1 (Gigabit)

With the two lateral USB fitting it's possible to connect the ANTENNA and the system key.

In winter time you can move the computer from tractor to your office and easily use it with a 220 Volt power supply.