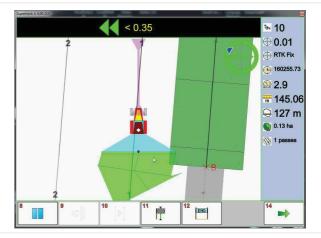

The monitor is **TOUCH SCREEN**.

You can select all the operations using your fingers.

You can always see the real position of the machine in the field.

The PAUSE button allows you to temporary stop your work while you have to provide new water to the machine.

You can easily controll the area of work that you have done or that you still have to do.

It is possible to quickly set new works thanks to configured data.

Error and accuracy are shown on the top of the monitor.