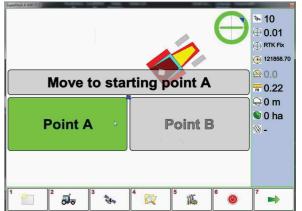

### Magnetic base

Mini PC support with cables

The standard software installed on the device is A-B Dritto. But you can choose to add different types of software at the moment of the purchase.

The picture shows an example of the selection of the start point (A) and the finish point (B). While the machine is working you don't need to do anything, the process is automatic.

The monitor is **TOUCH SCREEN**.

You can select all the operations using your fingers.

You can always see the real position of the machine in the field.

The PAUSE button allows you to temporary stop your work while you have to provide new water to the machine.