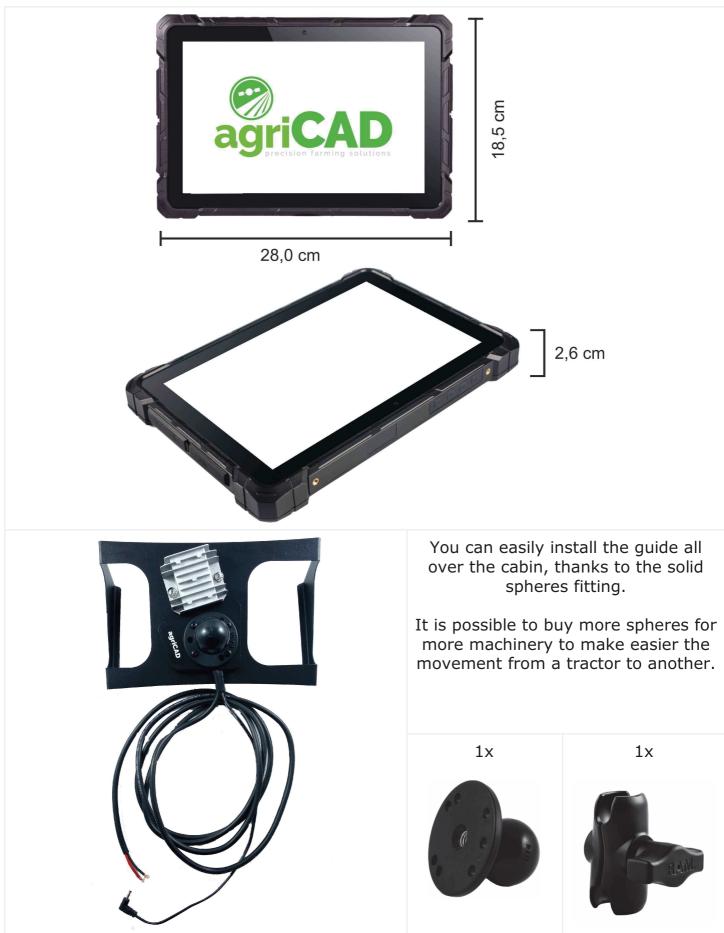

## **NEW MODEL ST62 PLUS**

GPS for parallel tracking, helpful in your daily works!

Professional Rugged Tablet 10" Monitor Stronger, thinner and more resistant with IP67 4+64G, Camera, 1200mAh Lithium Battery