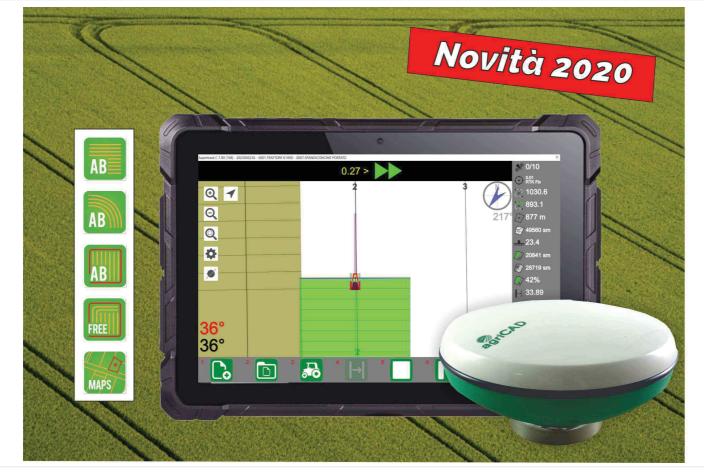

## **NEW MODEL ST62 PLUS**

GPS for parallel tracking, helpful in your daily works!

Professional Rugged Tablet 10" Monitor Stronger, thinner and more resistant with IP67 4+64G, Camera, 1200mAh Lithium Battery