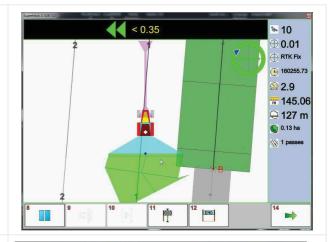

## You can always see the real position of the machine in the field.

The PAUSE button allows you to temporary

stop your work while you have to provide new

water to the machine.

You can easily controll the area of work that you have done or that you still have to do.