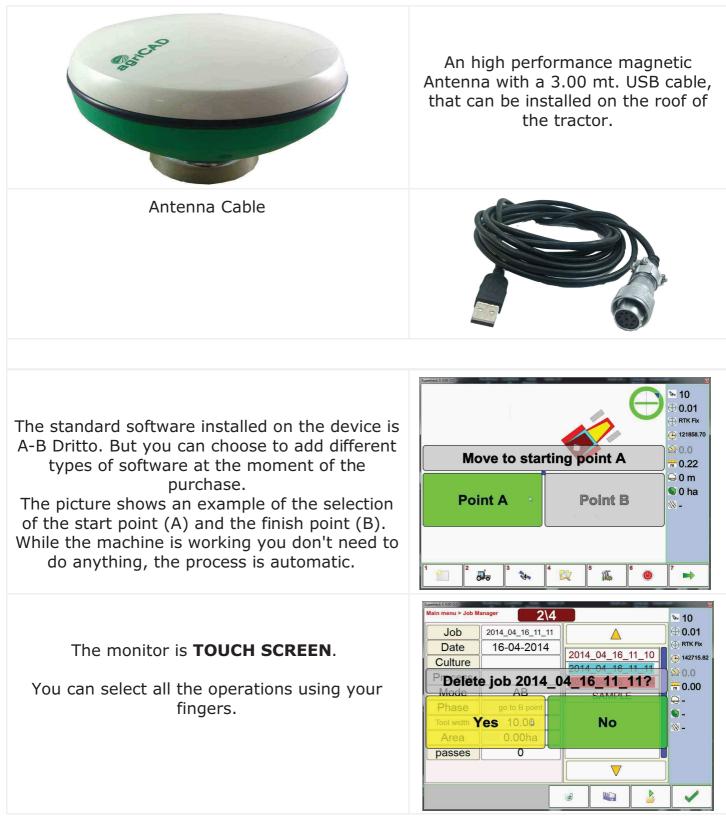

It is possible to quickly set new works thanks to configured data.

S.C.S. Survey CAD System SRL Viale della Tecnica, 34 - 37064 Povegliano Veronese - Verona - Italy Tel 0039 337 486191 - 0039 (0) 45 797 1883