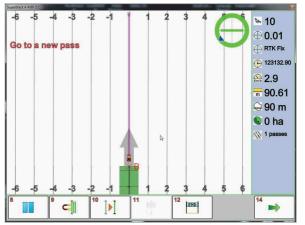

## You can always see the real position of the machine in the field.

The PAUSE button allows you to temporary

stop your work while you have to provide new

water to the machine.

You can easily controll the area of work that you have done or that you still have to do.