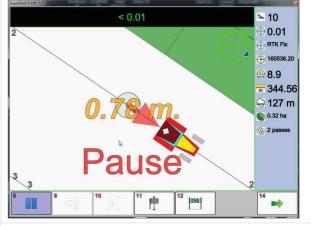

## You can always see the real position of the machine in the field.

The PAUSE button allows you to temporary

stop your work while you have to provide new

water to the machine.

You can easily controll the area of work that you have done or that you still have to do.