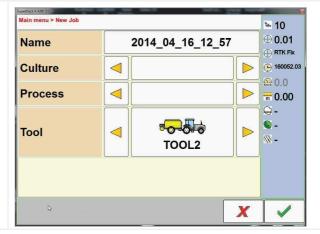

It is possible to quickly set new works thanks to configured data.

S.C.S. Survey CAD System SRL Viale della Tecnica, 34 - 37064 Povegliano Veronese - Verona - Italy Tel 0039 337 486191 - 0039 (0) 45 797 1883