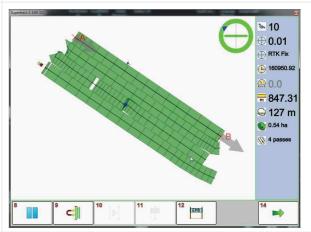

You can easily controll the area of work that you have done or that you still have to do.

It is possible to quickly set new works thanks to configured data.

Error and accuracy are shown on the top of the monitor.

In the end, the screen shows the work done and potential errors in order to help you to improve future works.

With AGRICAD program, that you can buy separately, it's possible to print and classify all works.