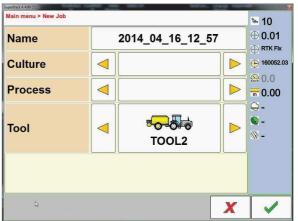

You can easily controll the area of work that you have done or that you still have to do.

It is possible to quickly set new works thanks to configured data.

Error and accuracy are shown on the top of the monitor.