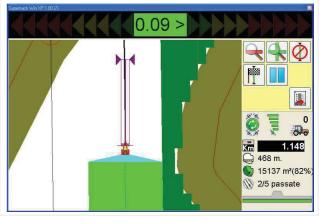

You can select all the operations using your fingers.

You can always see the real position of the machine in the field.

The PAUSE button allows you to temporary stop your work while you have to provide new water to the machine.

You can easily controll the area of work that you have done or that you still have to do.

It is possible to quickly set new works thanks to configured data.

Error and accuracy are shown on the top of the monitor.

In the end, the screen shows the work done and potential errors in order to help you to improve future works.

With AGRICAD program, that you can buy separately, it's possible to print and classify all works.