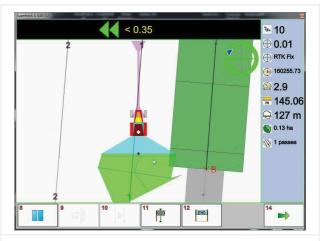

You can select all the operations using your fingers.

You can always see the real position of the machine in the field.

The PAUSE button allows you to temporary stop your work while you have to provide new water to the machine.

You can easily controll the area of work that you have done or that you still have to do.

It is possible to quickly set new works thanks to configured data.

Error and accuracy are shown on the top of the monitor.