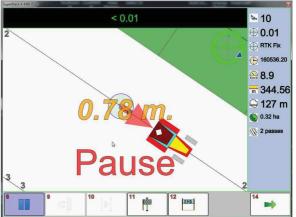

You can select all the operations using your fingers.

You can always see the real position of the machine in the field.

The PAUSE button allows you to temporary stop your work while you have to provide new water to the machine.