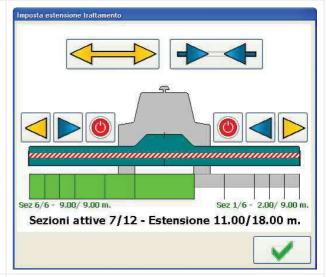

Management of section without limit of number and dimensions.

You can use an external box to measure and drive the sections

Box not included.