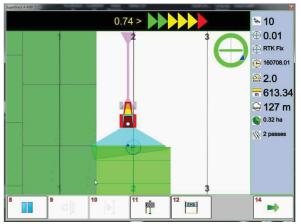

You can select all the operations using your fingers.

You can always see the real position of the machine in the field.

The PAUSE button allows you to temporary stop your work while you have to provide new water to the machine.

You can easily controll the area of work that you have done or that you still have to do.

It is possible to quickly set new works thanks to configured data.

Error and accuracy are shown on the top of the monitor.