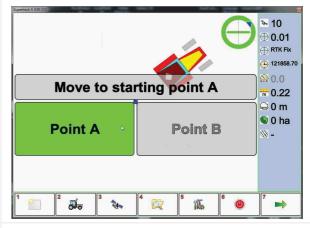

The picture shows an example of the selection of the start point (A) and the finish point (B). While the machine is working you don't need to do anything, the process is automatic.

The monitor is **TOUCH SCREEN**.