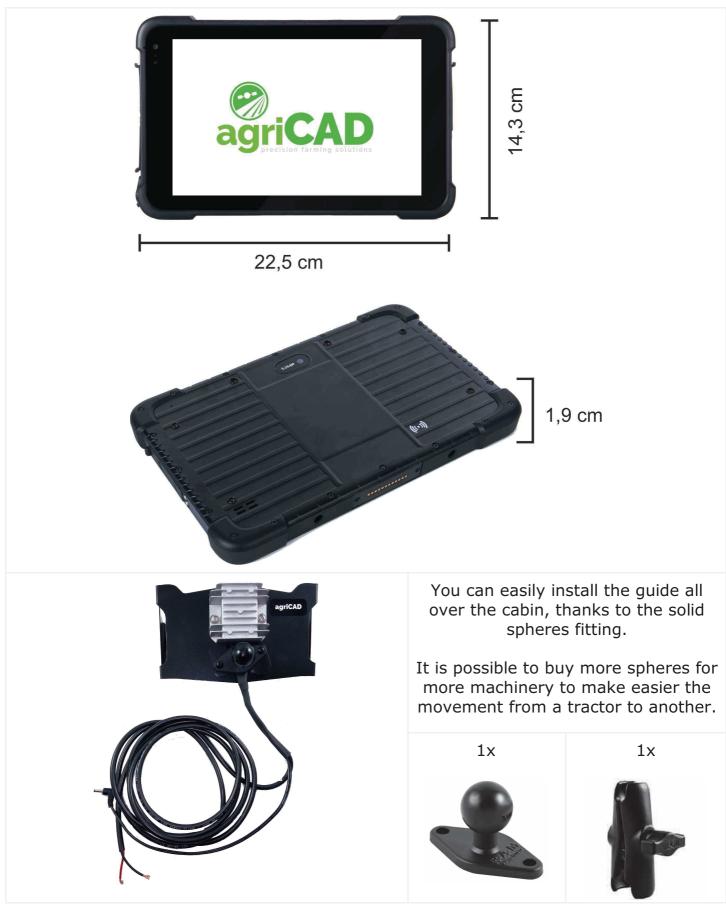

## **NEW MODEL ST62**

GPS for parallel tracking, helpful in your daily works!

Professional Rugged Tablet 8" Monitor Stronger, thinner and more resistant with IP67 4+64G, Camera, 8500mAh Lithium Battery

Antenna Cable

An high performance magnetic
Antenna with a 3.00 mt. USB cable,
that can be installed on the roof of
the tractor.

The standard software installed on the device is A-B Dritto. But you can choose to add different types of software at the moment of the purchase.