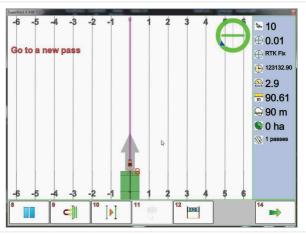

The picture shows an example of the selection of the start point (A) and the finish point (B). While the machine is working you don't need to do anything, the process is automatic.

The monitor is **TOUCH SCREEN**.

You can select all the operations using your fingers.

You can always see the real position of the machine in the field.

The PAUSE button allows you to temporary stop your work while you have to provide new water to the machine.

You can easily controll the area of work that you have done or that you still have to do.

It is possible to quickly set new works thanks to configured data.

Error and accuracy are shown on the top of the monitor.