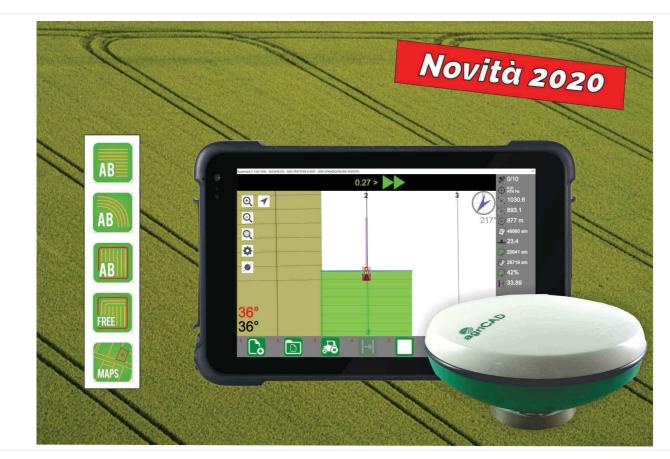

## **NEW MODEL ST62**

GPS for parallel tracking, helpful in your daily works!

Professional Rugged Tablet 8" Monitor Stronger, thinner and more resistant with IP67 4+64G, Camera, 8500mAh Lithium Battery

Antenna Cable

The picture shows an example of the selection of the start point (A) and the finish point (B). While the machine is working you don't need to do anything, the process is automatic.

The monitor is **TOUCH SCREEN**.

You can select all the operations using your fingers.

You can always see the real position of the machine in the field.

The PAUSE button allows you to temporary stop your work while you have to provide new water to the machine.

You can easily controll the area of work that you have done or that you still have to do.

It is possible to quickly set new works thanks to configured data.

Error and accuracy are shown on the top of the monitor.